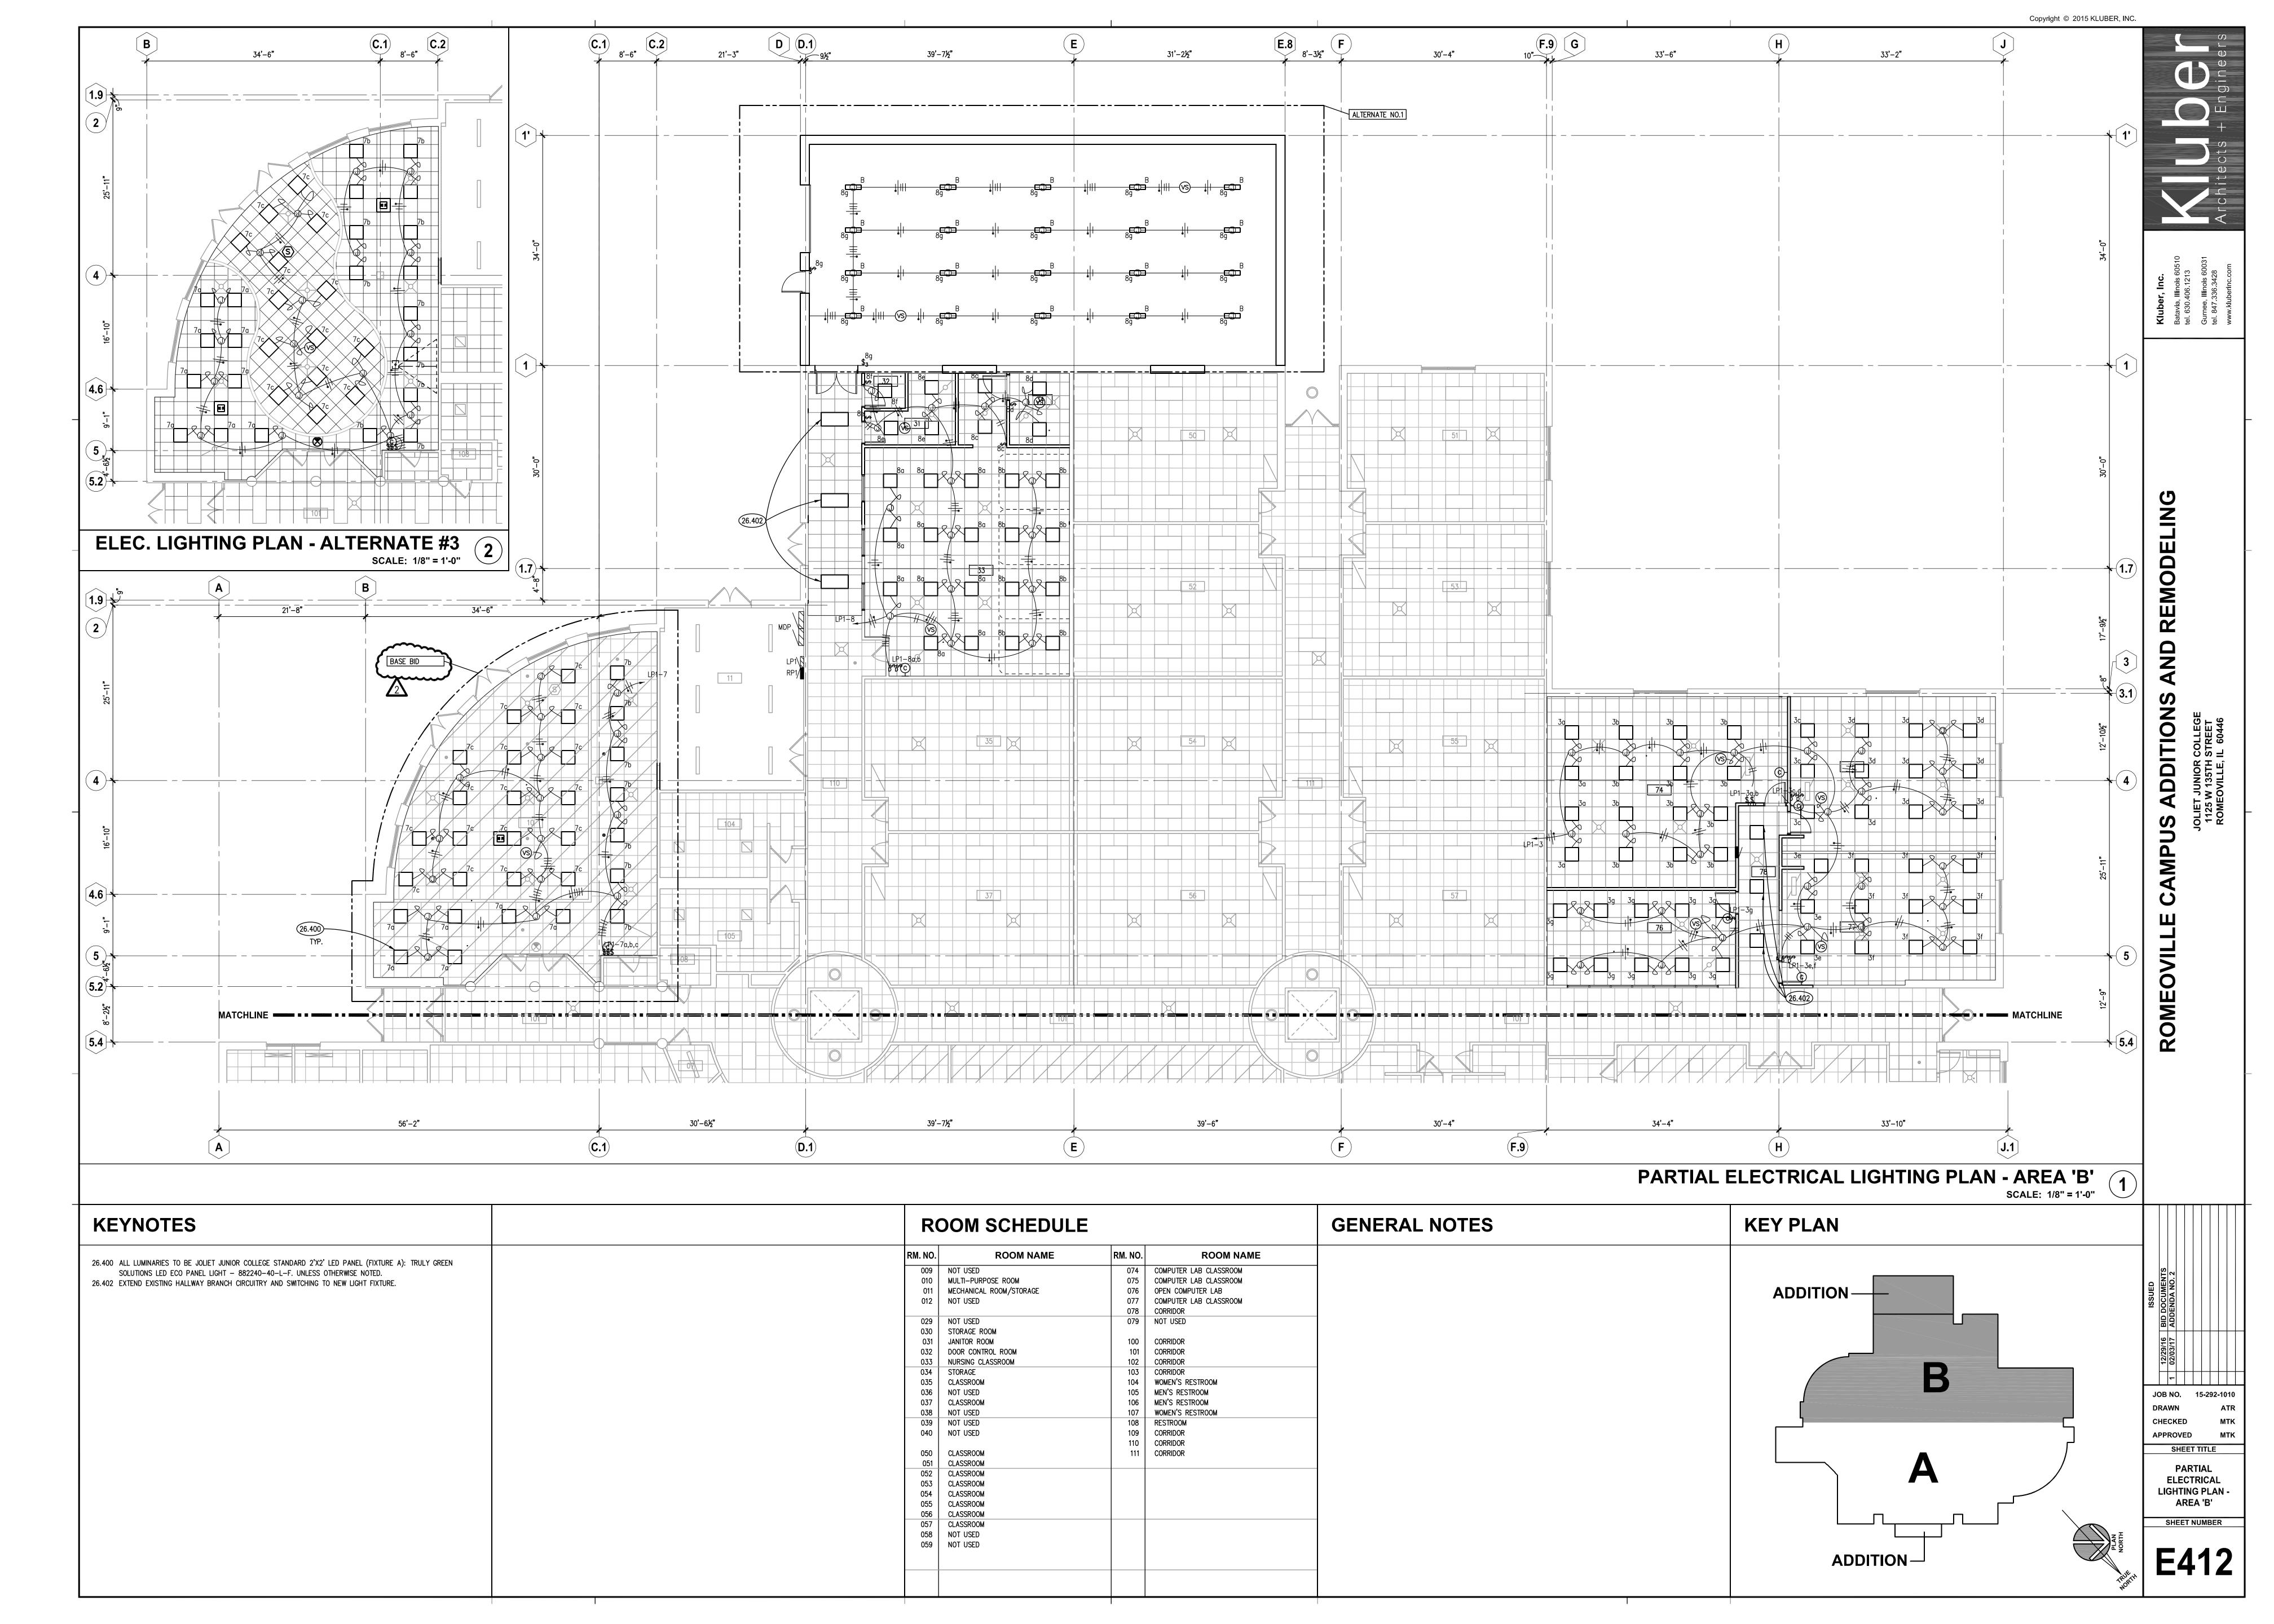

#### **Changes to the Drawings:**

- 1. Sheet A214: Base Bid verse Alternate Bid No. 3 Work adjustments made. See attached revised Sheet A214.
- 2. Sheet A312: Base Bid verse Alternate Bid No. 3 Work adjustments made. See attached revised Sheet A312.
- 3. Sheet A412: Base Bid verse Alternate Bid No. 3 Work adjustments made. See attached revised Sheet A412.
- 4. Sheet A810: Contractor Provided Equipment Schedule was added. See attached revised Sheet A810.
- 5. Sheet M510: Mechanical Schedules and Details, Fan Schedule. Add Note 3 to EF-1 Notes. Add Note 3 as follows under NOTES; 3. Fan shall generate an effective stack height greater than 50 feet above roof level with a 10 mph wind.
- 6. Sheet P510: Added scope to Riser Diagram 3/P510. See attached revised Sheet P510.
- 7. Sheet E211: Added scope in Room 80. See attached revised Sheet E211.
- 8. Sheet E311: Added scope in several rooms as noted. See attached revised Sheet E311.
- 9. Sheet E312: Added scope as noted. Base Bid verse Alternate Bid No. 3 Work adjustments made. See attached revised Sheet E312.
- 10. Sheet E412: Base Bid verse Alternate Bid No. 3 Work adjustments made. See attached revised Sheet E412.
- 11. Sheet E620: Computer Lab Panel Changes. See attached revised Sheet E620.