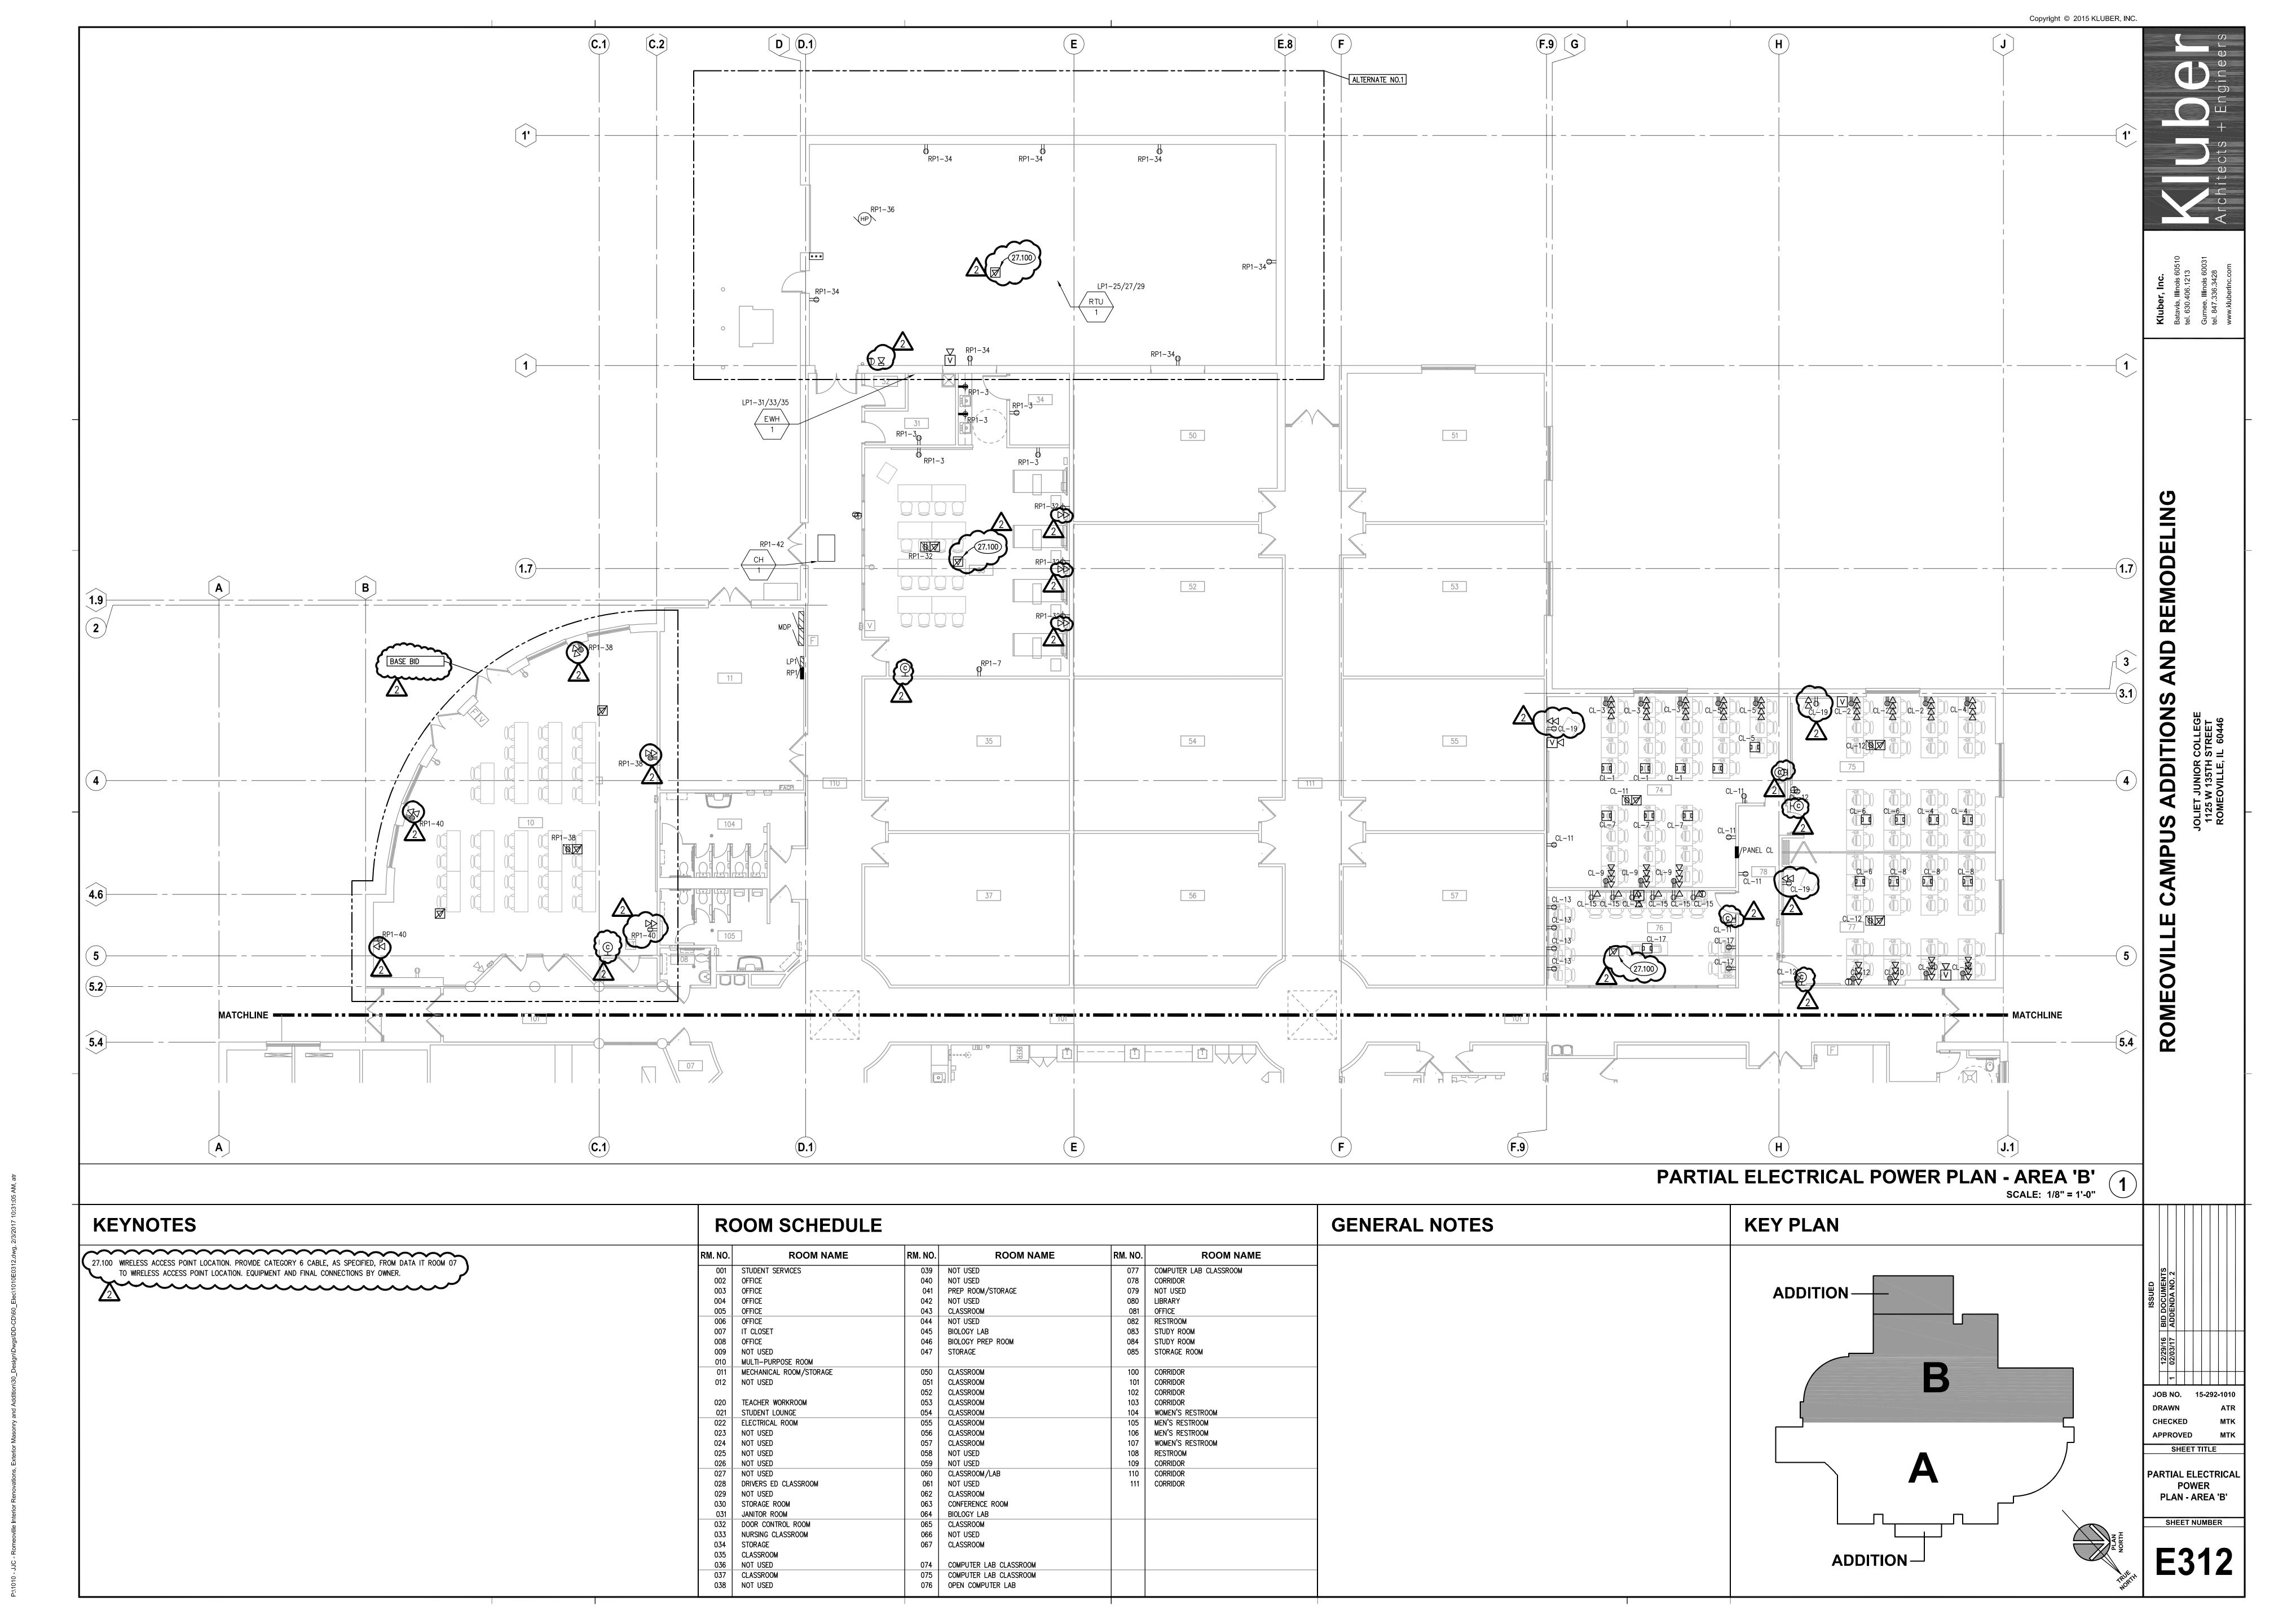

#### **Changes to the Drawings:**

- 1. Sheet A214: Base Bid verse Alternate Bid No. 3 Work adjustments made. See attached revised Sheet A214.
- 2. Sheet A312: Base Bid verse Alternate Bid No. 3 Work adjustments made. See attached revised Sheet A312.
- 3. Sheet A412: Base Bid verse Alternate Bid No. 3 Work adjustments made. See attached revised Sheet A412.
- 4. Sheet A810: Contractor Provided Equipment Schedule was added. See attached revised Sheet A810.
- 5. Sheet M510: Mechanical Schedules and Details, Fan Schedule. Add Note 3 to EF-1 Notes. Add Note 3 as follows under NOTES; 3. Fan shall generate an effective stack height greater than 50 feet above roof level with a 10 mph wind.
- 6. Sheet P510: Added scope to Riser Diagram 3/P510. See attached revised Sheet P510.
- 7. Sheet E211: Added scope in Room 80. See attached revised Sheet E211.
- 8. Sheet E311: Added scope in several rooms as noted. See attached revised Sheet E311.
- 9. Sheet E312: Added scope as noted. Base Bid verse Alternate Bid No. 3 Work adjustments made. See attached revised Sheet E312.
- 10. Sheet E412: Base Bid verse Alternate Bid No. 3 Work adjustments made. See attached revised Sheet E412.
- 11. Sheet E620: Computer Lab Panel Changes. See attached revised Sheet E620.