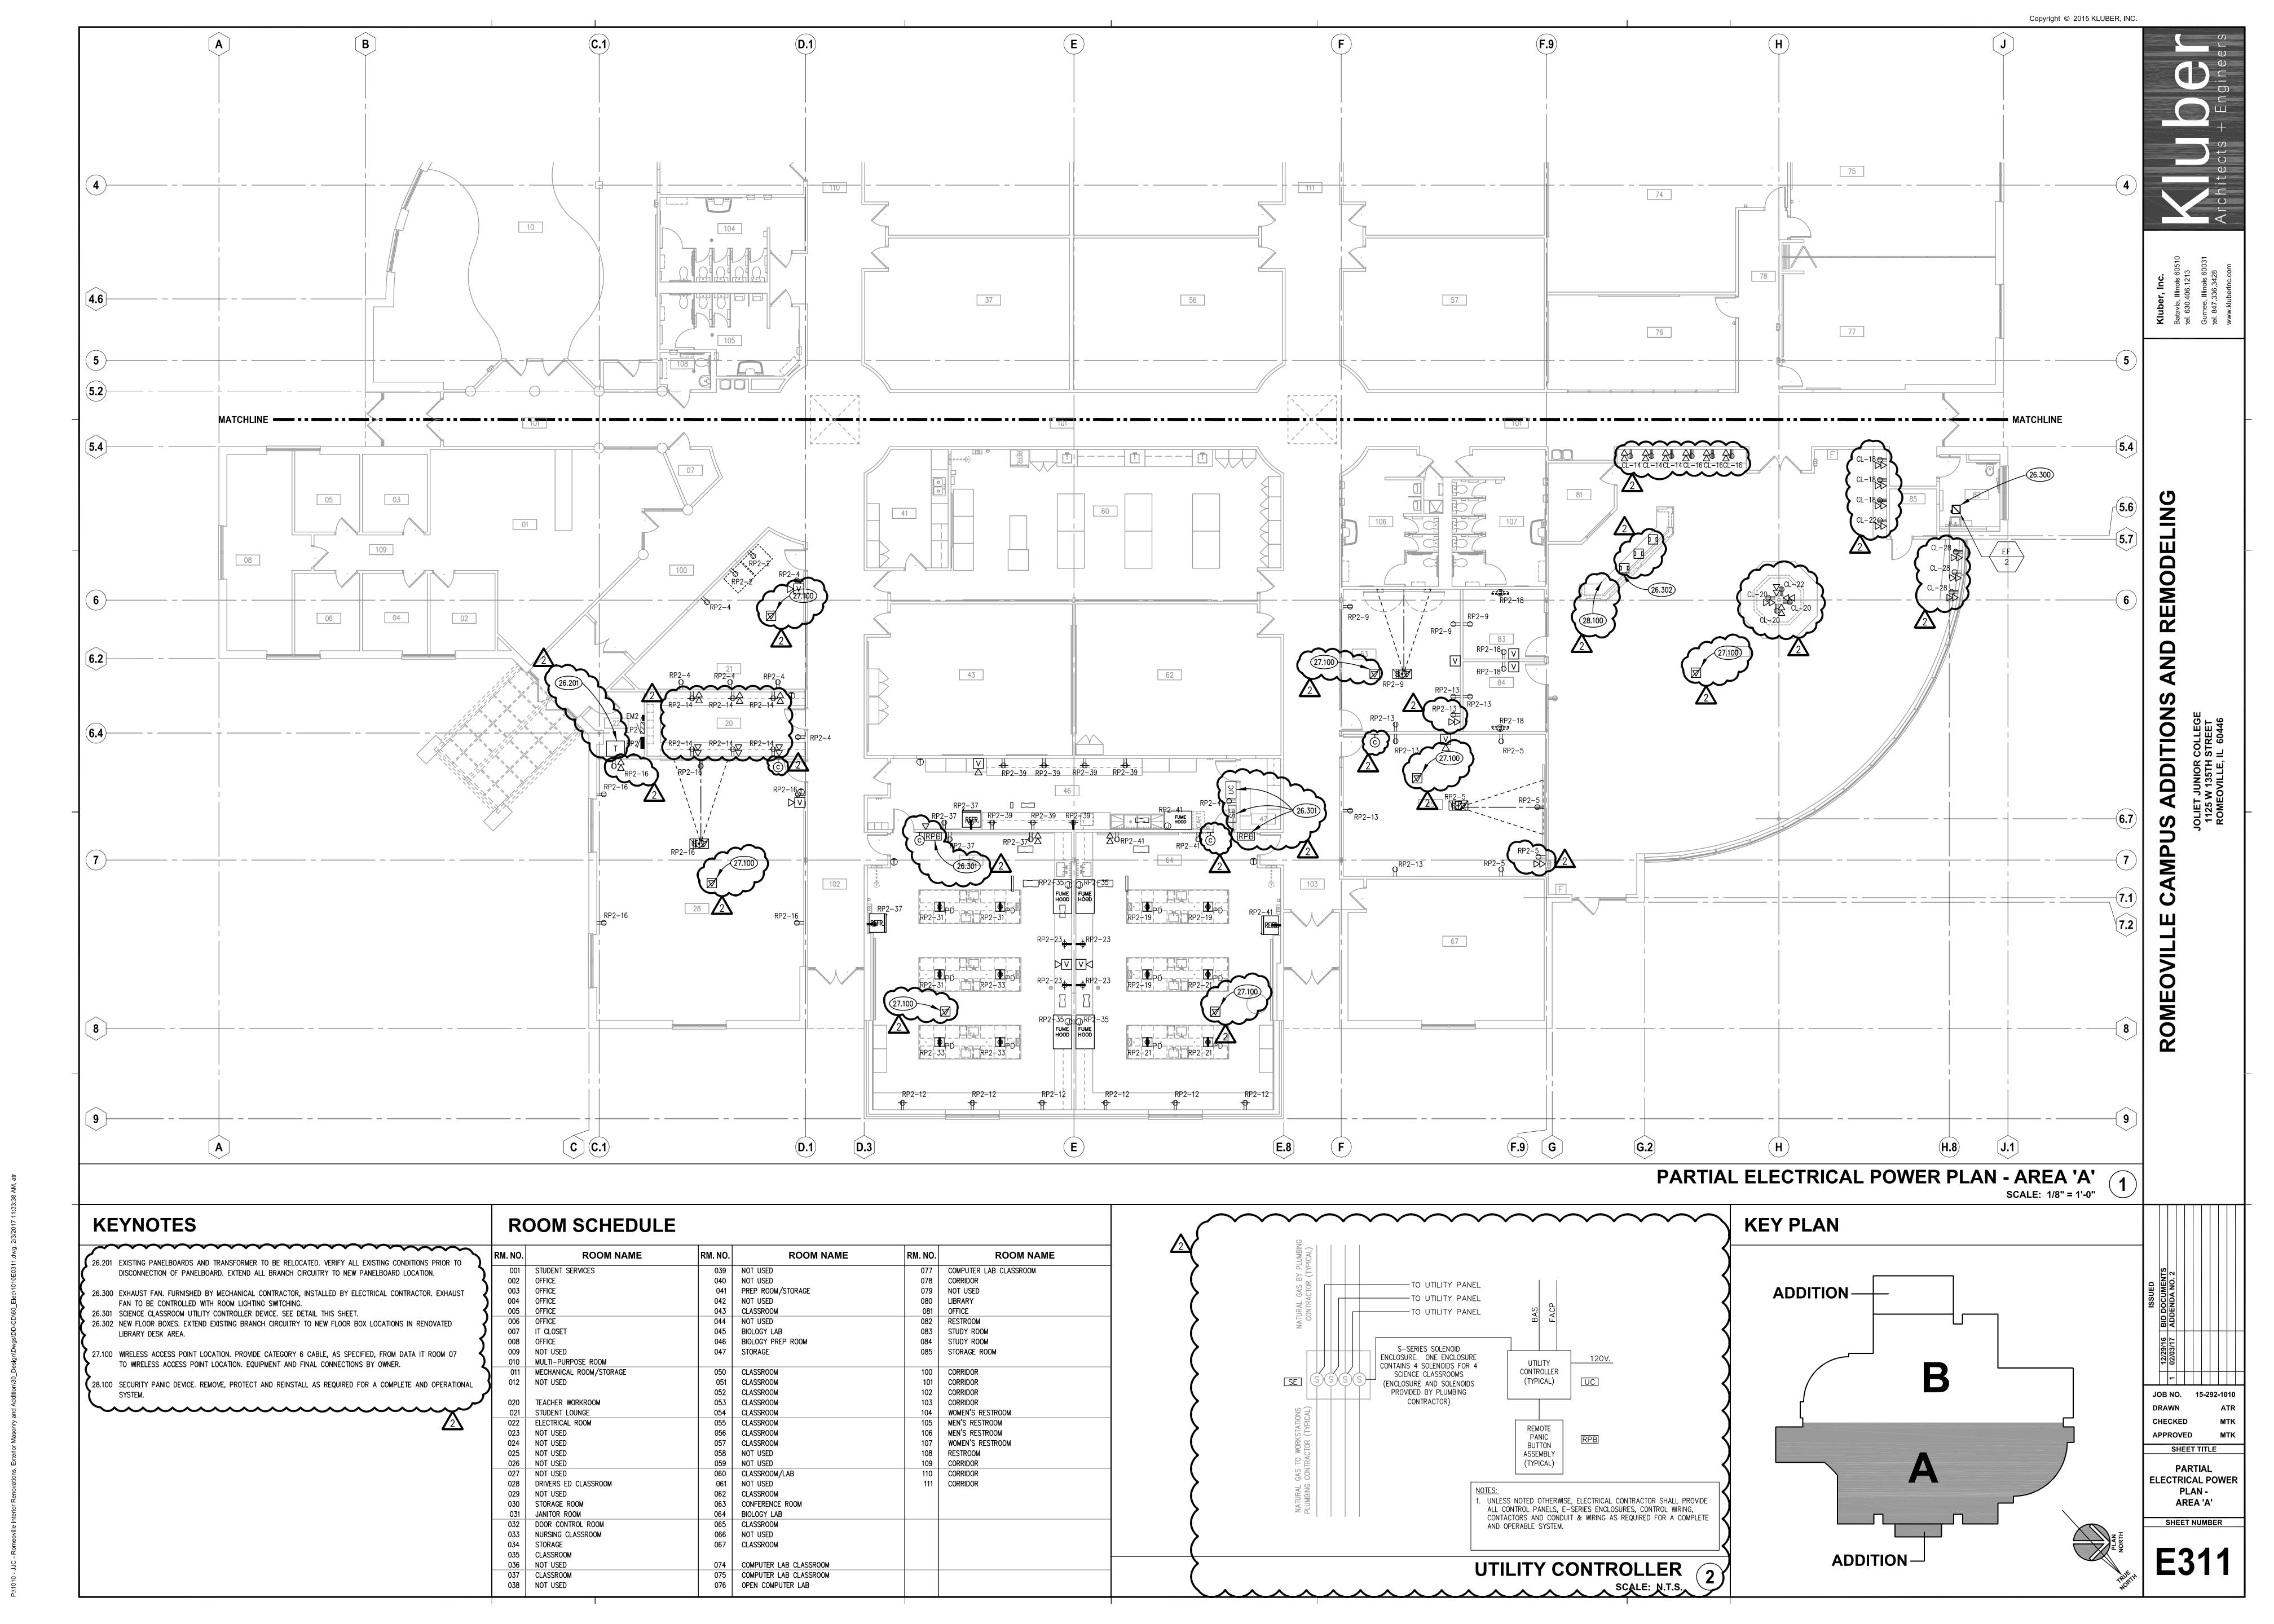

#### **Changes to the Drawings:**

- 1. Sheet A214: Base Bid verse Alternate Bid No. 3 Work adjustments made. See attached revised Sheet A214.
- 2. Sheet A312: Base Bid verse Alternate Bid No. 3 Work adjustments made. See attached revised Sheet A312.
- 3. Sheet A412: Base Bid verse Alternate Bid No. 3 Work adjustments made. See attached revised Sheet A412.
- 4. Sheet A810: Contractor Provided Equipment Schedule was added. See attached revised Sheet A810.
- 5. Sheet M510: Mechanical Schedules and Details, Fan Schedule. Add Note 3 to EF-1 Notes. Add Note 3 as follows under NOTES; 3. Fan shall generate an effective stack height greater than 50 feet above roof level with a 10 mph wind.
- 6. Sheet P510: Added scope to Riser Diagram 3/P510. See attached revised Sheet P510.
- 7. Sheet E211: Added scope in Room 80. See attached revised Sheet E211.
- 8. Sheet E311: Added scope in several rooms as noted. See attached revised Sheet E311.
- 9. Sheet E312: Added scope as noted. Base Bid verse Alternate Bid No. 3 Work adjustments made. See attached revised Sheet E312.
- 10. Sheet E412: Base Bid verse Alternate Bid No. 3 Work adjustments made. See attached revised Sheet E412.
- 11. Sheet E620: Computer Lab Panel Changes. See attached revised Sheet E620.